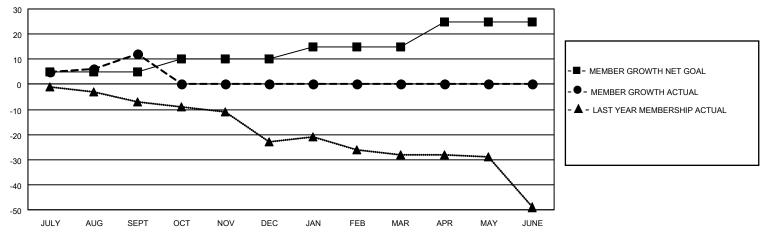

#### GOALS AND ACTUAL MEMBERS CUMULATIVE

| DROPPED CLUBS: 0 |    | 14 CLUBS OF 36 ADDED 1 OR<br>MORE NEW MEMBERS | GENDER DISTRIBUTION                |              |  |
|------------------|----|-----------------------------------------------|------------------------------------|--------------|--|
|                  |    | MORE NEW MEMBERS                              | MALE                               | 718 (74.87%) |  |
|                  |    |                                               | FEMALE                             | 241 (25.13%) |  |
| DROPPED MEMBERS  |    |                                               | NON BINARY                         | 0 (0.00%)    |  |
|                  |    |                                               | PREFER NOT TO ANSWER               | 0 (0.00%)    |  |
| DECEASED         | 5  |                                               |                                    | ,            |  |
| CLUB CANCELLED   | 0  | CLICK HERE FOR CUMULATIVE                     | TOTAL FAMILY UNIT MEMBERS 175      |              |  |
| OTHER            | 8  | MEMBERSHIP DATA                               |                                    |              |  |
| TOTAL            | 13 |                                               | FAMILY MEMBERS PAYING HALF DUES 90 |              |  |
|                  |    |                                               |                                    |              |  |